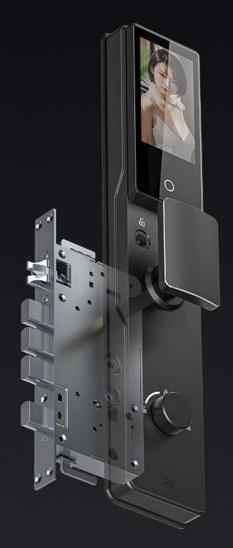

## Match more lock sizes

Security lock body, anti-collision, anti-sawing, anti-picking, anti-drilling, anti-impact, guarding home security

**No Knob Version** Supported Lock Models

6085 5572 6072 Knob Version Supported Lock Models