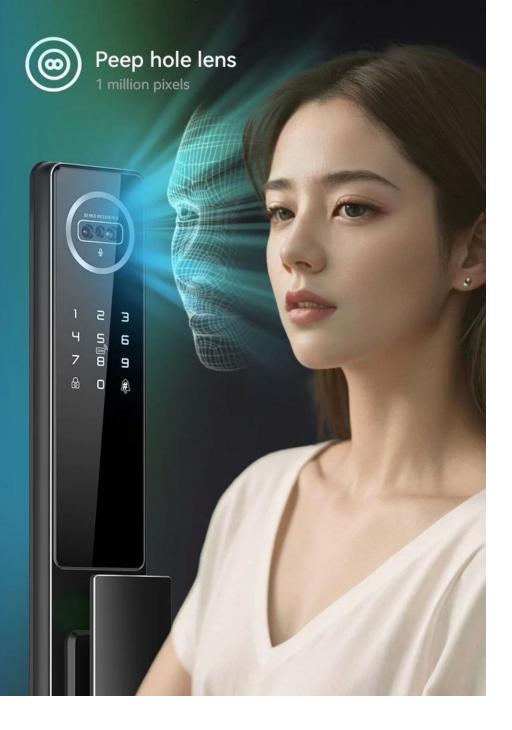

#### **MAX FEATURES**

Clearly capture the movement outside the door,Photo with HD quality

### Wider camera angle Easy to recognize

Large face recognition angle, tall people do not stoop, children do not tiptoe, the whole family can easily swipe the face to unlock the door.

0.4m-0.8m

Best Recognition Distance