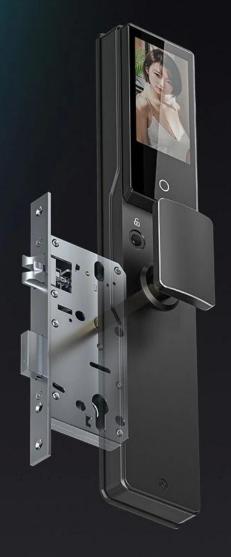

## Match more lock sizes

Security lock body, anti-collision, anti-sawing, anti-picking, anti-drilling, anti-impact, guarding home security

**No Knob Version** Supported Lock Models

6085 5572 6072 Knob Version Supported Lock Models