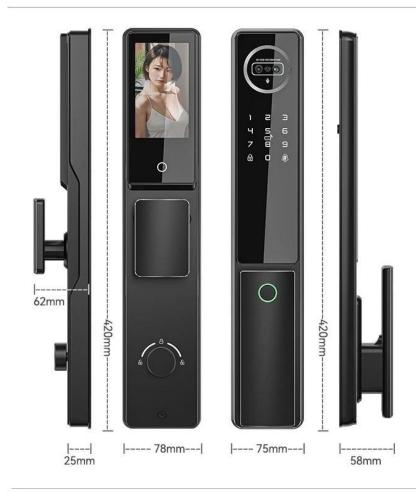

#### Appearance parameters

| Brand                      | Size                                                   |
|----------------------------|--------------------------------------------------------|
| OEM                        | F H420 W75 T25mm<br>B H420 W78 T25mm                   |
| Suitable category          | How to open the door                                   |
| Wooden door                | WeChat ,Password ,Fingerprint card ,key , mobile phone |
| Capacity                   | Product material                                       |
| Fingerprint ,Password ,    | Aluminum alloy                                         |
| Magnetic Card , A total of | 300                                                    |
| Quality                    | Working power                                          |
| Authoritative quality      | Rechargeable                                           |