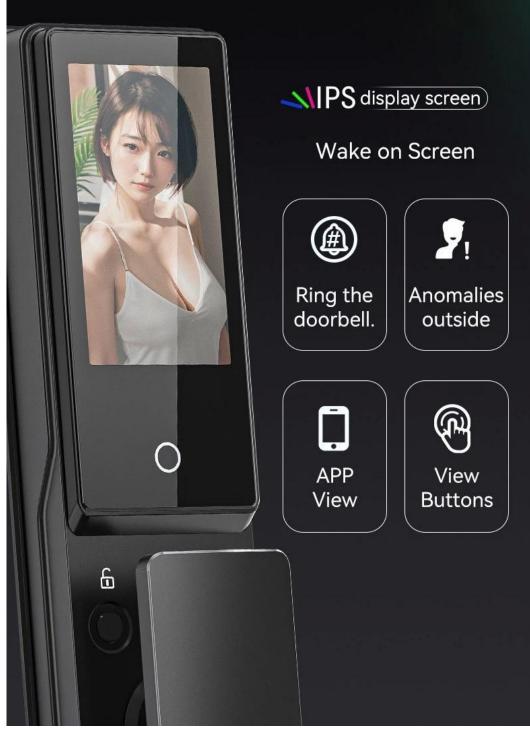

## 4.5-inch screen Safety should be visible

The indoor comes with a large 4.5-inch HD IPS screen, the situation outside the door can be clearly seen, the elderly and children can also easily view the

#### 1. Multi ways to open the lock home more convenient.

Face ID+Fingerprint+Card +Password+APP unlock+Key unlock.

- **2. Active real-time monitoring real-time view home screen.** Can take the initiative to view the real time video outside the door through the mobile phone anytime, anywhere, long suspicious stay will automatically capture, to ensure your door lock security.
- 3. Multiple security alarms guarded around the clock.