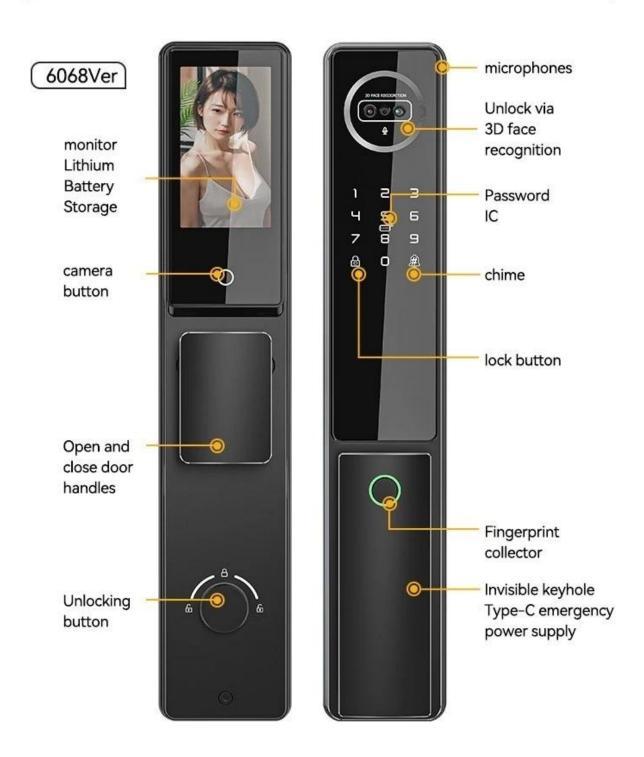

utside the door on your cell phone, and at the same time, two-way intercom with the door, more convenient to communicate with the visitors.







\*The lock only performs the remote image capture and intercom function when

## 4.5-inch screen Safety should be visible

The indoor comes with a large 4.5-inch HD IPS screen, the situation outside the door can be clearly seen, the elderly and children can also easily view the



# 9 ways to unlock the door

Multiple unlocking methods There's your favorite



















## Match more lock sizes

Security lock body, anti-collision, anti-sawing, anti-picking, anti-drilling, anti-impact, guarding home security





**No Knob Version** Supported Lock Models

6085 5572 6072 Knob Version Supported Lock Models

6068

#### **Product Parameters**



#### **Product Parameters**



#### Appearance parameters



| Brand                      | Size                                                   |
|----------------------------|--------------------------------------------------------|
| OEM                        | F H420 W75 T25mm<br>B H420 W78 T25mm                   |
| Suitable category          | How to open the door                                   |
| Wooden door                | WeChat ,Password ,Fingerprint card ,key , mobile phone |
| Capacity                   | Product material                                       |
| Fingerprint ,Password ,    | Aluminum alloy                                         |
| Magnetic Card , A total of | 300                                                    |
| Quality                    | Wo