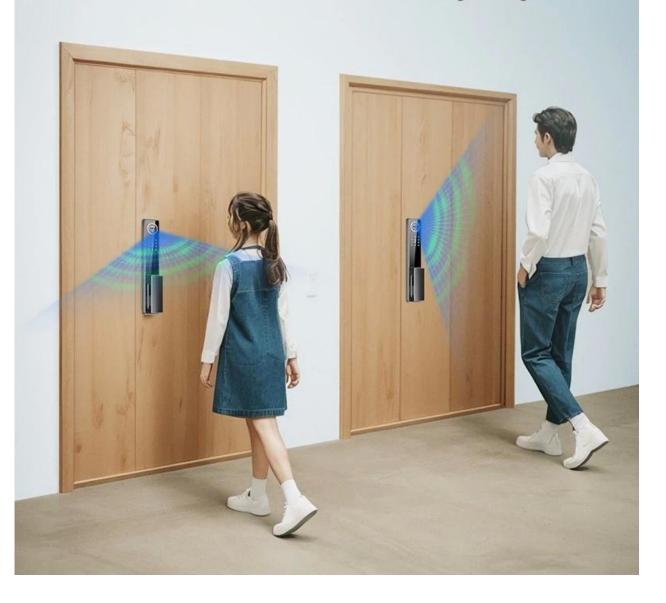

### Wider camera angle Easy to recognize

Large face recognition angle, tall people do not stoop, children do not tiptoe, the whole family can easily swipe the face to unlock the door.

0.4m-0.8m

Best Recognition Distance

1.2m-2m

Coverage of height range