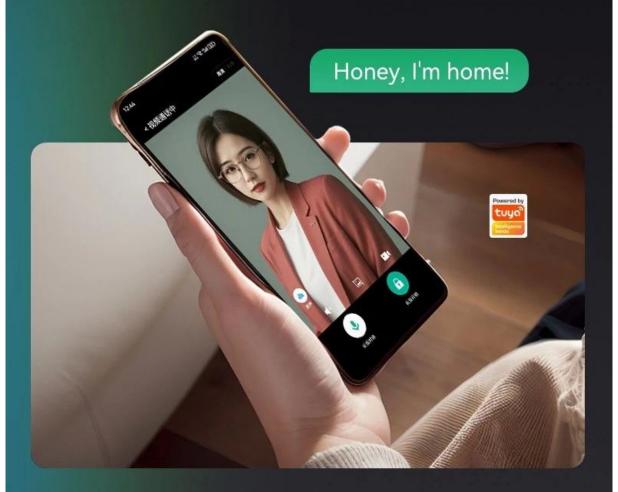

### APP can voice intercom Remote door opening

You can view the real situation outside the door on your cell phone, and at the same time, two-way intercom with the door, more convenient to communicate with the visitors.

\*The lock only performs the remote image capture and intercom function when