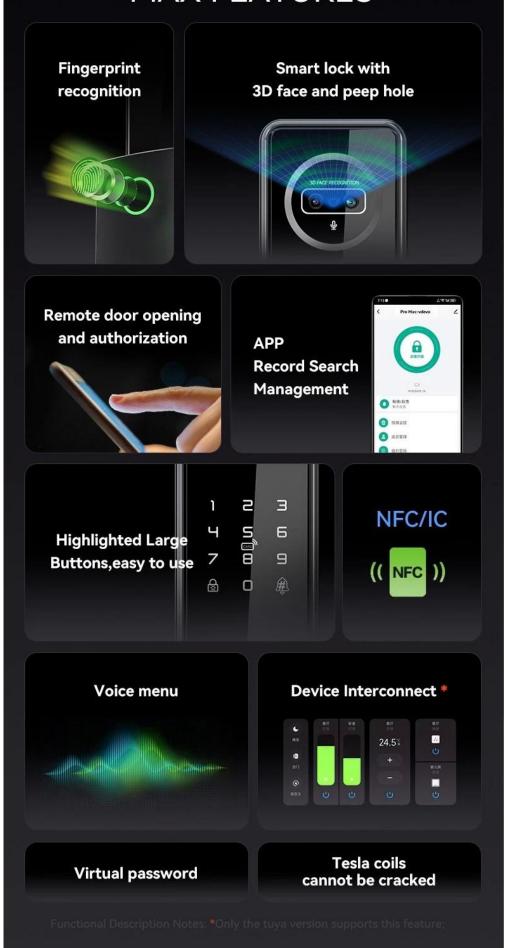

# 9 ways to unlock the door

Multiple unlocking methods There's your favorite

#### 1. Multi ways to open the lock home more convenient.

Face ID+Fingerprint+Card +Password+APP unlock+Key unlock.

- **2. Active real-time monitoring real-time view home screen.** Can take the initiative to view the real time video outside the door through the mobile phone anytime, anywhere, long suspicious stay will automatically capture, to ensure your door lock security.
- 3. Multiple security alarms guarded around the clock.

Three major security protection systems(Skid alarm, low power alarm, trial and error alarm), mobile phone message real-time reminder and push mobile phone, even if you go out at any time to view.

### APP can voice intercom Remote door opening

You can view the real situation outside the door on your cell phone, and at the same time, two-way intercom with the door, more convenient to communicate with the visitors.

## 4.5-inch screen Safety should be visible

The indoor comes with a large 4.5-inch HD IPS screen, the situation outside the door can be clearly seen, the elderly and children can also easily view the