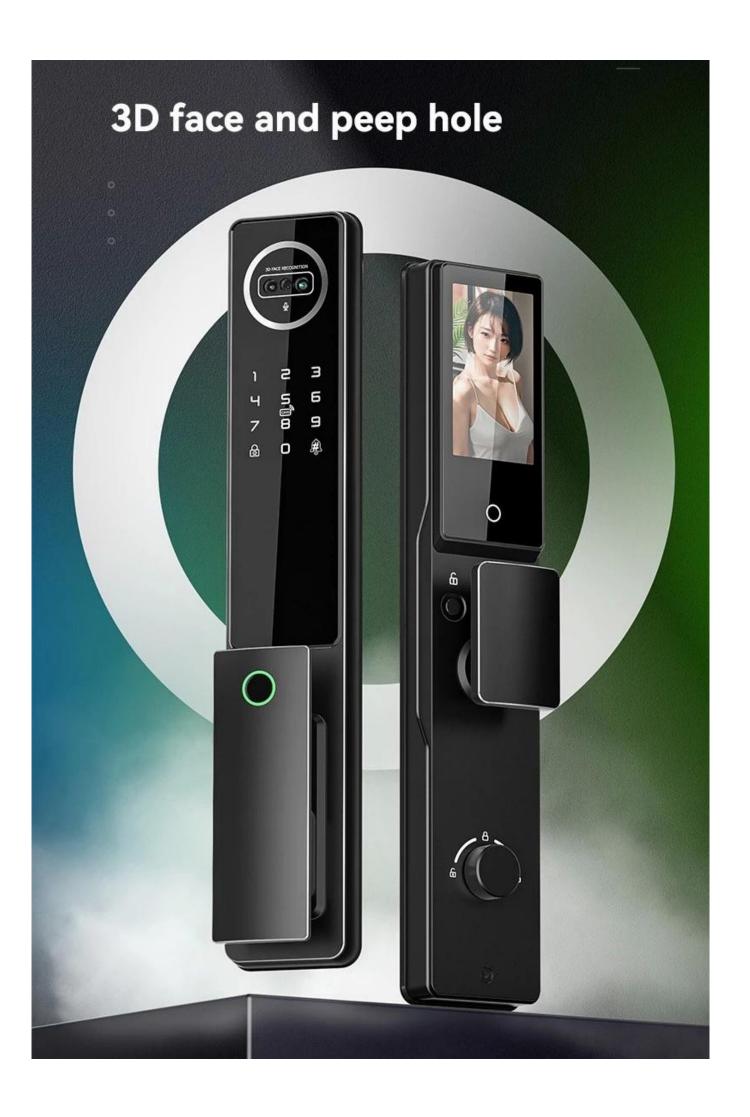

#### **MAX FEATURES**

Clearly capture the movement outside the door,Photo with HD quality

### Wider camera angle Easy to recognize

Large face recognition angle, tall people do not stoop, children do not tiptoe, the whole family can easily swipe the face to unlock the door.

0.4m-0.8m

Best Recognition Distance

1.2m-2m

Coverage of height range

### APP can voice intercom Remote door opening

You can view the real situation outside the door on your cell phone, and at the same time, two-way intercom with the door, more convenient to communicate with the visitors.

## 4.5-inch screen Safety should be visible

The indoor comes with a large 4.5-inch HD IPS screen, the situation outside the door can be clearly seen, the elderly and children can also easily view the

# 9 ways to unlock the door

Multiple unlocking methods There's your favorite