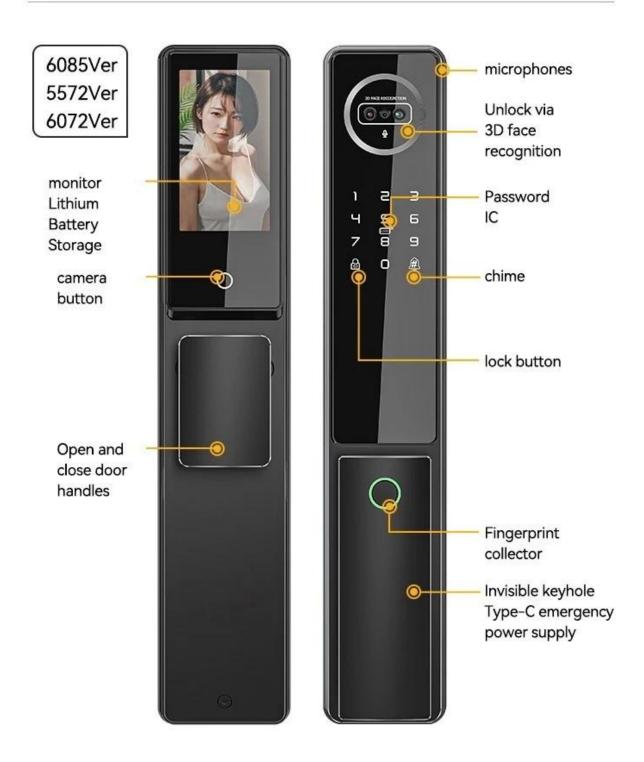

## Match more lock sizes

Security lock body, anti-collision, anti-sawing, anti-picking, anti-drilling, anti-impact, guarding home security

**No Knob Version** Supported Lock Models

6085 5572 6072 Knob Version Supported Lock Models