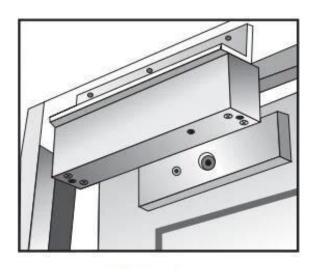

## ZL Bracket for 180kg 280kg electric magnetic door lock

#### **Product Introduction**

ZL shape bracket for electromagnetic lock

Model: DH-280ZL/DH-180ZL

Suitable for: wooden door, fireproof door

DH-280ZL use for single door electromagnetic lock (600LBS) DH-180ZL use for single door electromagnetic lock (300LBS)

Armature Plate

L BRACKET

ZL BRACKET

U BRACKET