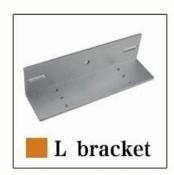

## ZL Bracket for 180kg 280kg electric magnetic door lock

#### **Product Introduction**

ZL shape bracket for electromagnetic lock

Model: DH-280ZL/DH-180ZL

Suitable for: wooden door, fireproof door

DH-280ZL use for single door electromagnetic lock (600LBS) DH-180ZL use for single door electromagnetic lock (300LBS)









Armature Plate



L BRACKET



ZL BRACKET



U BRACKET

# **▶**Optional Accessories







# **UDOHOW Magnetic lock Series**

| Holding Force: 180kg/375lbs  |          |                              |          |
|------------------------------|----------|------------------------------|----------|
| DH-180G                      | DH-180A  |                              | DH-180GS |
|                              |          |                              |          |
| Holding Force: 280kgs/600lbs |          |                              |          |
| DH-280G                      | DH-280A  |                              | DH-280GS |
| *****                        |          |                              |          |
| Holding Force: 350kgs/750lbs |          |                              |          |
| DH-350G                      | DH-350A  |