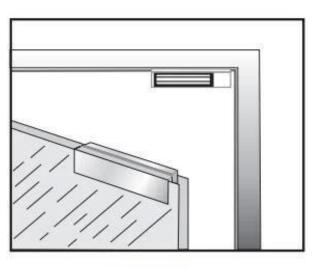

## ZL Bracket for 180kg 280kg electric magnetic door lock

#### **Product Introduction**

ZL shape bracket for electromagnetic lock

Model: DH-280ZL/DH-180ZL

Suitable for: wooden door, fireproof door

DH-280ZL use for single door electromagnetic lock (600LBS) DH-180ZL use for single door electromagnetic lock (300LBS)

Armature Plate

L BRACKET

ZL BRACKET

U BRACKET