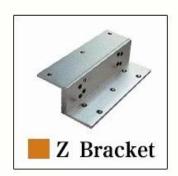

## ZL Bracket for 180kg 280kg electric magnetic door lock

#### **Product Introduction**

ZL shape bracket for electromagnetic lock

Model: DH-280ZL/DH-180ZL

Suitable for: wooden door, fireproof door

DH-280ZL use for single door electromagnetic lock (600LBS) DH-180ZL use for single door electromagnetic lock (300LBS)









Armature Plate



L BRACKET



ZL BRACKET



U BRACKET

# **▶**Optional Accessories







# **UDOHOW Magnetic lock Series**

| Holding Force: 180kg/375lbs  |          |                              |          |
|------------------------------|----------|------------------------------|----------|
| DH-180G                      | DH-180A  |                              | DH-180GS |
|                              |          |                              |          |
| Holding Force: 280kgs/600lbs |          |                              |          |
| DH-280G                      | DH-280A  |                              | DH-280GS |
| *****                        |          |                              |          |
| Holding Force: 350kgs/750lbs |          |                              |          |
| DH-350G                      | DH-350A  |                              |