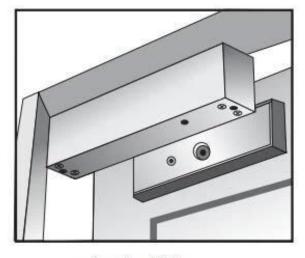

#### **Product Introduction**

ZL shape bracket for electromagnetic lock

Model: DH-280ZL/DH-180ZL

Suitable for: wooden door, fireproof door

DH-280ZL use for single door electromagnetic lock (600LBS) DH-180ZL use for single door electromagnetic lock (300LBS)

Armature Plate

L BRACKET

ZL BRACKET

U BRACKET