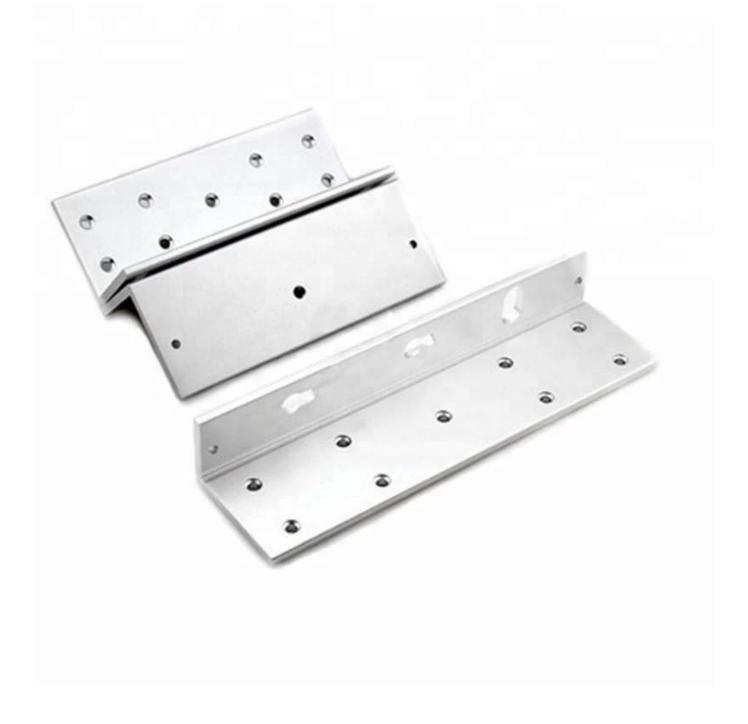

## ZL Bracket for 180kg 280kg electric magnetic door lock

#### **Product Introduction**

ZL shape bracket for electromagnetic lock

Model: DH-280ZL/DH-180ZL

Suitable for: wooden door, fireproof door

DH-280ZL use for single door electromagnetic lock (600LBS) DH-180ZL use for single door electromagnetic lock (300LBS)









Armature Plate



L BRACKET



ZL BRACKET



U BRACKET

# **▶**Optional Accessories







# **UDOHOW Magnetic lock Series**

| Holding Force: 180kg/375lbs  |          |                              |          |
|------------------------------|----------|------------------------------|----------|
| DH-180G                      | DH-180A  |                              | DH-180GS |
|                              |          |                              |          |
| Holding Force: 280kgs/600lbs |          |                              |          |
| DH-280G                      | DH-280A  |                              | DH-280GS |
| *****                        |          |                              |          |
| Holding Force: 350kgs/750lbs |          |