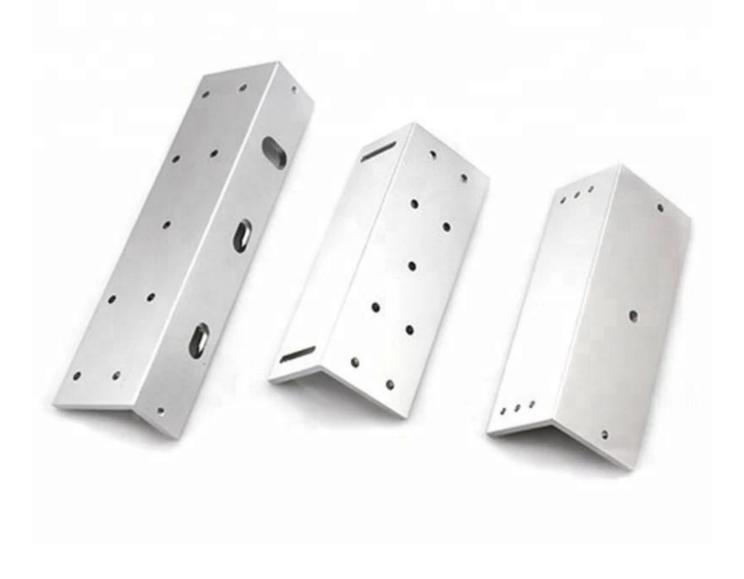

## ZL Bracket for 180kg 280kg electric magnetic door lock

#### **Product Introduction**

ZL shape bracket for electromagnetic lock

Model: DH-280ZL/DH-180ZL

Suitable for: wooden door, fireproof door

DH-280ZL use for single door electromagnetic lock (600LBS) DH-180ZL use for single door electromagnetic lock (300LBS)









Armature Plate



L BRACKET



ZL BRACKET



U BRACKET

# **▶**Optional Accessories







# **UDOHOW Magnetic lock Series**

| Holding Force: 180kg/375lbs  |          |                              |          |
|------------------------------|----------|------------------------------|----------|
| DH-180G                      | DH-180A  |                              | DH-180GS |
|                              |          |                              |          |
| Holding Force: 280kgs/600lbs |          |                              |          |
| DH-280G                      | DH-280A  |                              | DH-280GS |
| *****                        |          |                              |          |
| Holding Force: 350kgs/750lbs |          |