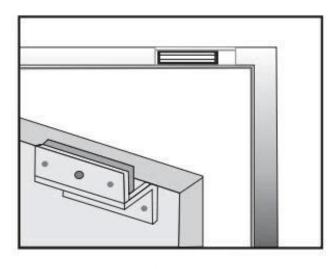

## ZL Bracket for 180kg 280kg electric magnetic door lock

#### **Product Introduction**

ZL shape bracket for electromagnetic lock

Model: DH-280ZL/DH-180ZL

Suitable for: wooden door, fireproof door

DH-280ZL use for single door electromagnetic lock (600LBS) DH-180ZL use for single door electromagnetic lock (300LBS)

Armature Plate

L BRACKET

ZL BRACKET

U BRACKET