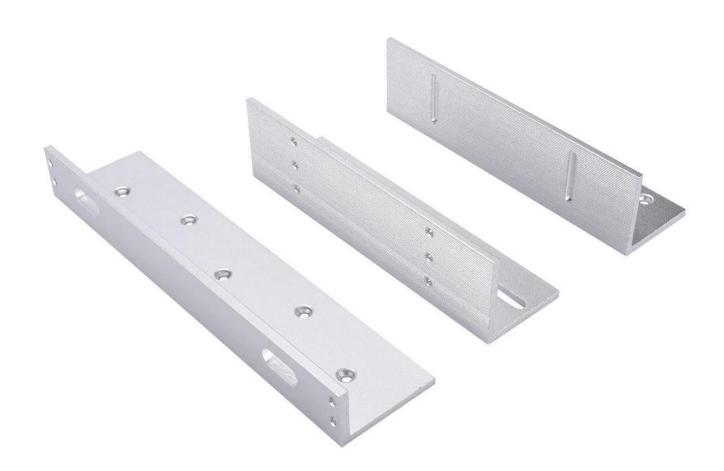

#### **Product Introduction**

ZL shape bracket for electromagnetic lock

Model: DH-280ZL/DH-180ZL

Suitable for: wooden door, fireproof door

DH-280ZL use for single door electromagnetic lock (600LBS) DH-180ZL use for single door electromagnetic lock (300LBS)

Armature Plate

L BRACKET

ZL BRACKET

U BRACKET